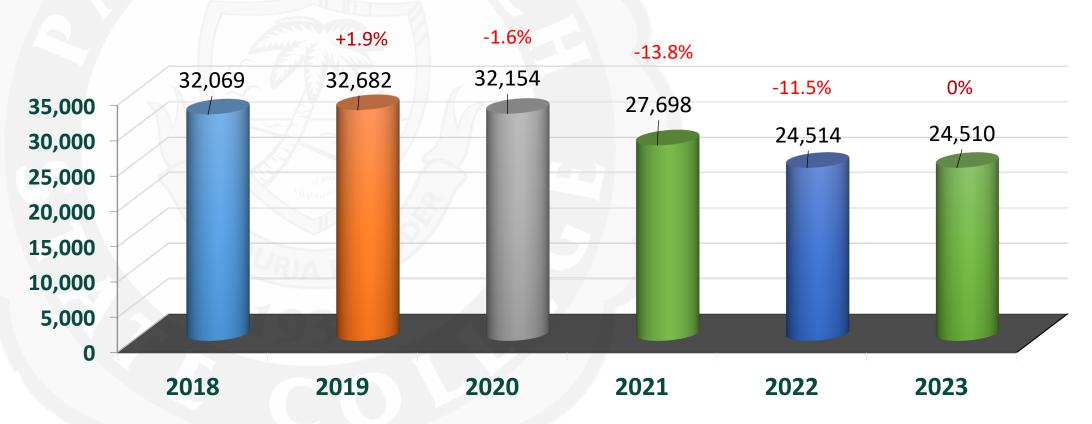

## Preliminary Spring 2024 Enrollment

|           | 2023   | 2024   |       |
|-----------|--------|--------|-------|
| Headcount | 22,220 | 22,754 | +2.4% |
| FTE       | 6283   | 6505.7 | +3.5% |

Largest gains: African American/Black (+3%) and Hispanic (+8%) students Female (+4%) Under 25 (+4%); students 25+ (-1%)