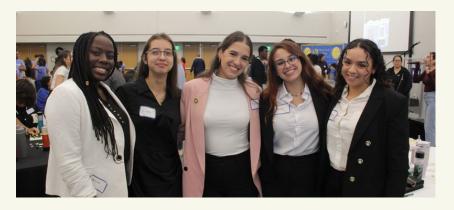

### Daniela Perez

Presented by Student Government

The Road to

Rally in Tally

The Journey to Rally and Tally: Our Experience Our initial foray into this exciting event started with the Region 4 Retreat, the first FCSGGA conference. Its purpose was to help us network with like-minded colleges and introduce us to the organization. Then we had the model legislature training to prepare us for the trip to Tallahassee

- What took place during the Region 4 retreat.
- The Benefits of attending the Retreat.
- How networking influences us as Student Leaders.

Daniela Perez