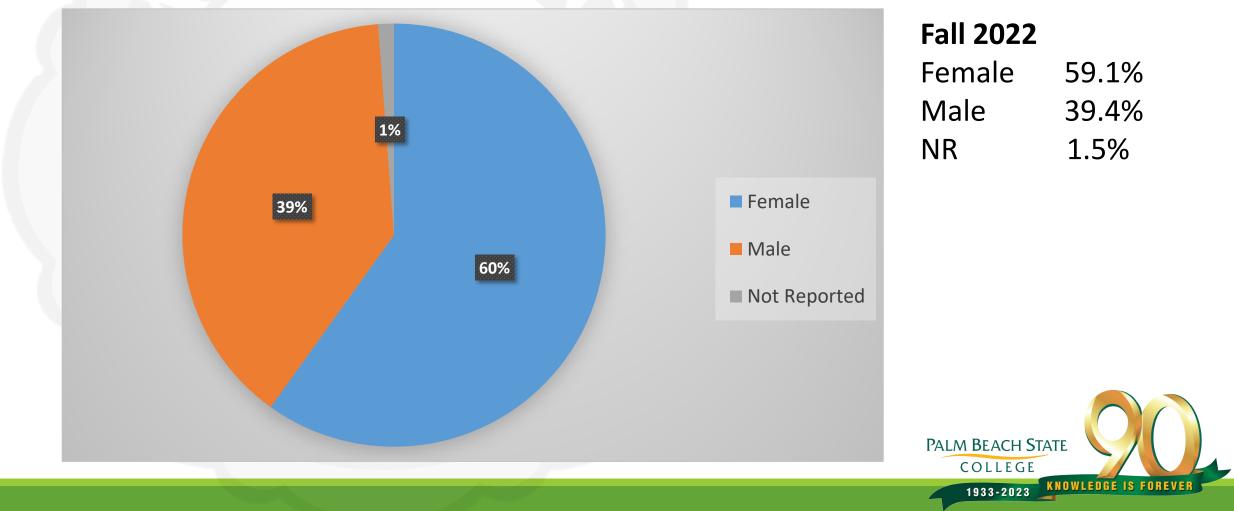

r non-award students: 1,229
- Dual enrolled or early admission: 2,759

PALM BEACH STATE

COLLEGE

1933-2023

**KNOWLEDGE IS FOREVE** 

- College Credit Certificate: 466
- Career Certificate Program: 811
- Baccalaureate programs: 1,688
- Associate in Science: 3,238
- Associate in Arts: 13,779
- Apprenticeship: 170
- All other awards: 84



## Age Distribution

Under 18

18 to 19

20 to 21

22 to 24

25 to 29

**30** to 34

**35 to 44** 

45+



#### Fall 2022 • Under 18: 10.9% ↑ 18 to 19: 27.2% ٠ 20 to 21: 18.7% • 22 to 24: 13.8% ٠ 25 to 29: 11.2% • 30 to 34: 6.9% • • 35 to 44: 7% • 45+: 4.3% Fall 2022 Fall 2023 23.9 Average age 23.9 21 20 Median age

1933-2023 KNOWLEDGE IS FOREV



| Fall 2022 | Fall 2023 |
|-----------|-----------|
| FT 29.3%  | FT 30.5%  |
| PT 70.7%  | PT 69.5%  |









## Enrollment Campaigns

- Communication/Concierge Campaign
- Weekly Register and Win Early Raffles
- Saturday Orientations
- Open House, August 10<sup>th</sup>, 2023
- Continued Registration Nudges





## Preliminary Spring 2024 Enrollment

|           | 2023   | 2024   |       |
|-----------|--------|--------|-------|
| Headcount | 22,220 | 22,754 | +2.4% |
| FTE       | 6283   | 6505.7 | +3.5% |

Largest gains: African American/Black (+3%) and Hispanic (+8%) students Female (+4%) Under 25 (+4%); students 25+ (-1%)





## Fall 2023 Commencement

Keynote Speaker: Kenneth A. Himmel, President/CEO of Related Urban

Honorary BAS Degree: George T. Elmore, President of Hardrives, Inc.

804 graduates walked; 4200+ guests

37 veterans

Youngest –

Age 16 Early Admission

**Total Grads** De