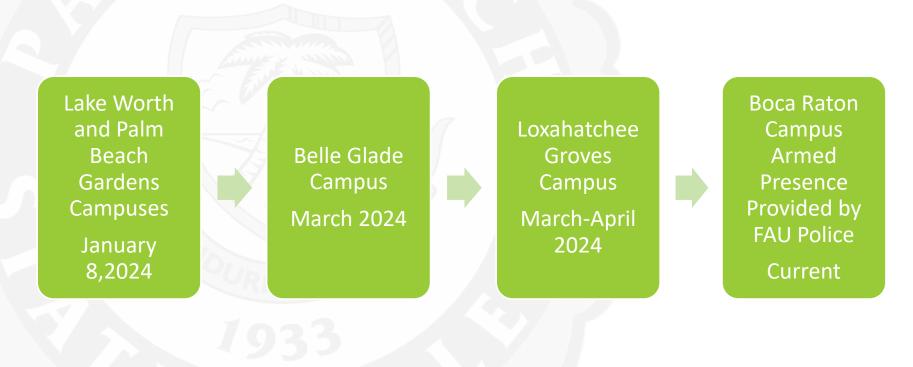

ush, Ph.D.

Director of Safety and Risk Mgmt









## Armed Safe Campus Officer Program

Florida Colleges and District School Boards use Similar Services **Ten Officers Hired** 

Provide Continuous Coverage from Open to Close

Guardian Certified Pursuant to State Statute Dedicated Officers Integrated into Current Campus Safety Services



Selected Contractor Jurney and Associates, Inc.







## **Contract Highlights**

- Services procured from contractor Jurney and Associates, Inc. utilizing existing contract and prices provided to the School Board of Broward County
- Effective Agreement Date: January 2024
- Termination Date of Agreement: December 31, 2025
- Term of Agreement May be extended for two additional one year-periods through December 31, 2027





## Implementation Timeline







## Financial Impact

Contract engagement through December 31, 2025. Estimated annual cost is \$924,000. Hourly rate is \$46.





## **Request for Ratification**

Request ratification of the contract with *Jurney and Associates*, Inc. Using the Broward County Public Schools Contract #RFP-FY23-239 Guardian School Security Services in the Amount of \$1,848,096 through December 31, 2025.