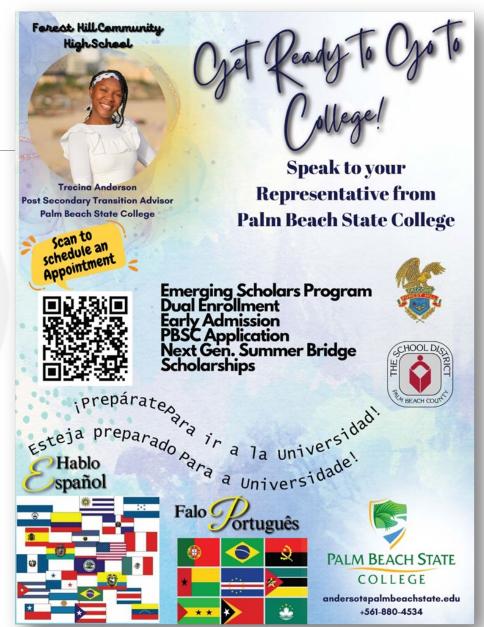

#### Goal

**Equip students and schools with resources** to ensure postsecondary attendance, retention and completion, leading to career readiness and personal success, particularly for **first-generation college and low-income families** at Forest Hill and Palm Beach Lakes High School.

## Embedded Advising

Full-time PBSC post-secondary transition (embedded) advisor on school site Ongoing support for dual enrollment and to ease the transition to PBSC Serve as an extension of the High School guidance staff Liaison between high school and PBSC (academic departments, TRIO, Recruitment, NSO)

### **Student Interactions**

- One-on-one appointments
- Classroom, small group, and grade-level presentations

### Support

- Dual enrollment, application and processing
- College admissions application/support
- NextGen Summer Bridge & Onboarding
- First Semester schedule