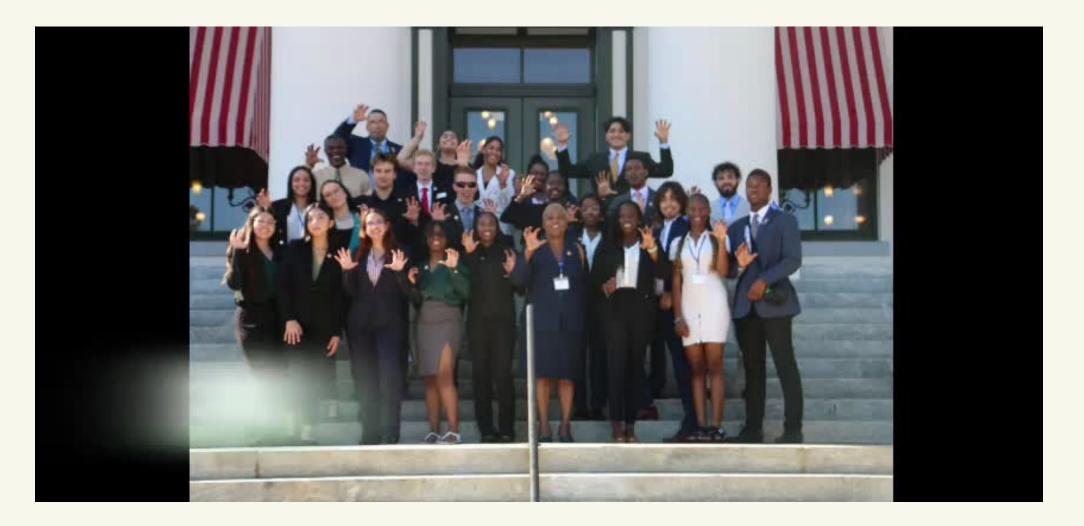

### Daniela Perez

Presented by Student Government

The Road to

Rally in Tally

The Journey to Rally and Tally: Our Experience Our initial foray into this exciting event started with the Region 4 Retreat, the first FCSGGA conference. Its purpose was to help us network with like-minded colleges and introduce us to the organization. Then we had the model legislature training to prepare us for the trip to Tallahassee

- What took place during the Region 4 retreat.
- The Benefits of attending the Retreat.
- How networking influences us as Student Leaders.

Daniela Perez

# Rally and Tally

- Key Points About Our Recent Trip
- The events that occurred during the trip
- The number of students who participated in the trip
- What we learned from our experience
- Our experience meeting our state representatives
- Our experience lobbying at the state capital