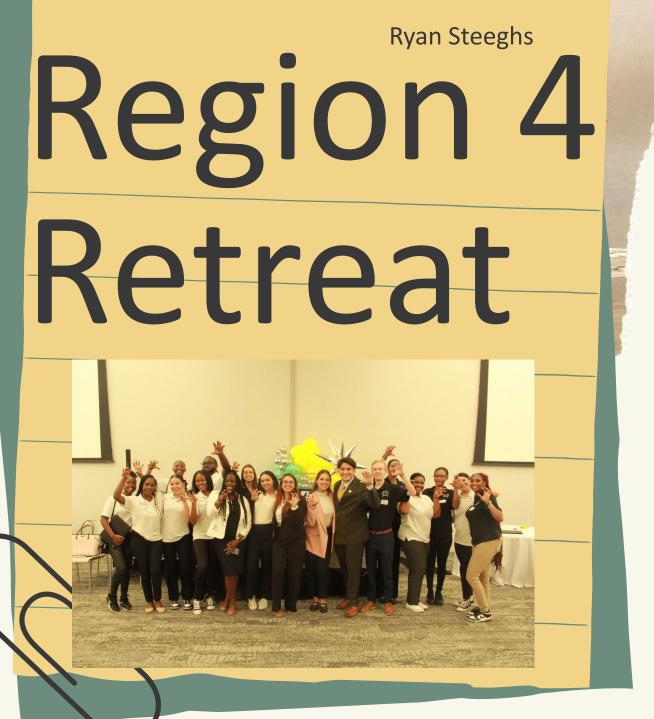

### Daniela Perez

Presented by Student Government

The Road to

Rally in Tally

The Journey to Rally and Tally: Our Experience Our initial foray into this exciting event started with the Region 4 Retreat, the first FCSGGA conference. Its purpose was to help us network with like-minded colleges and introduce us to the organization. Then we had the model legislature training to prepare us for the trip to Tallahassee

- What took place during the Region 4 retreat.
- The Benefits of attending the Retreat.
- How networking influences us as Student Leaders.

Daniela Perez