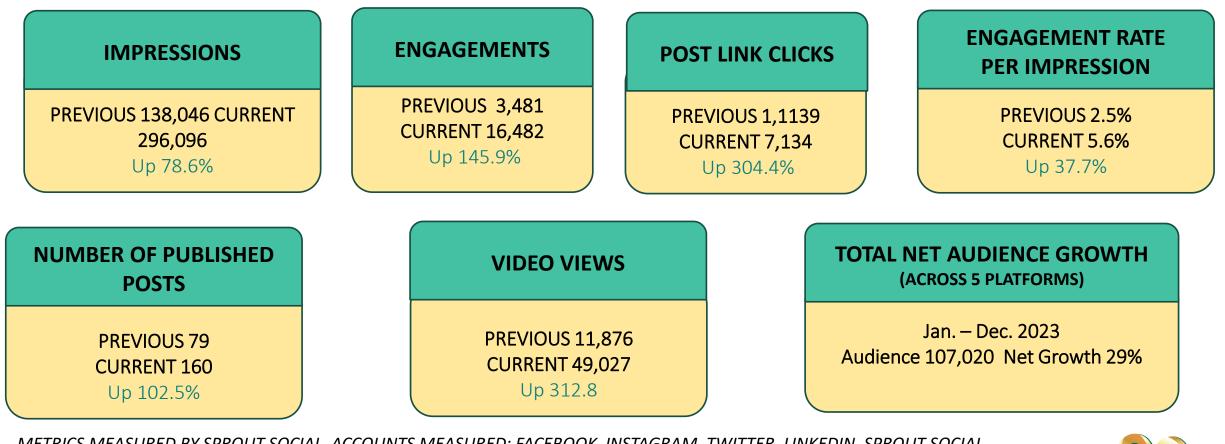

#### Social Media Metrics Week of Dec.17-23, 2023 compared to Dec.10-16, 2023

METRICS MEASURED BY SPROUT SOCIAL. ACCOUNTS MEASURED: FACEBOOK, INSTAGRAM, TWITTER, LINKEDIN. SPROUT SOCIAL REPORT DOES INCLUDE TIKTOK BECAUSE WE STILL GAIN FOLLOWERS DESPITE BEING INACTIVE.