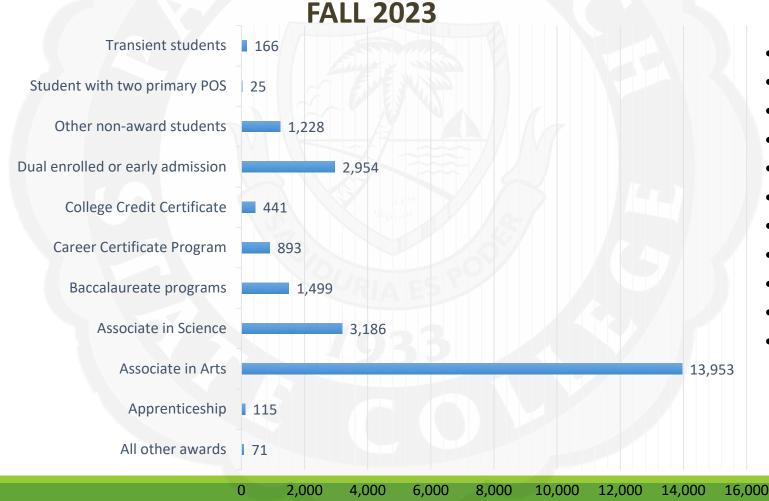

## Primary Program of Study Distribution

Fall 2022

- Transient Students: 182
- Students with two primary POS: 38
- Other non-award students: 1,229
- Dual enrolled or early admission: 2,759

PALM BEACH STATE

COLLEGE

1933-2023

**KNOWLEDGE IS FOREVE** 

- College Credit Certificate: 466
- Career Certificate Program: 811
- Baccalaureate programs: 1,688
- Associate in Science: 3,238
- Associate in Arts: 13,779
- Apprenticeship: 170
- All other awards: 84